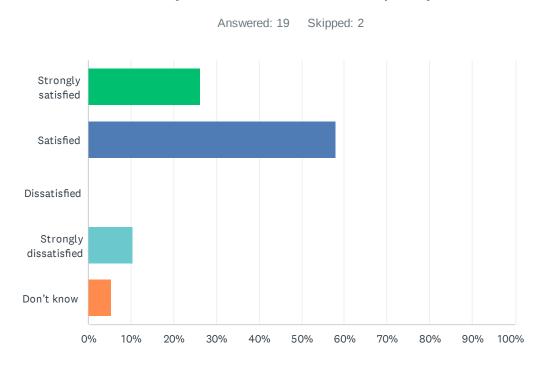

### Q13 How satisfied are you with the leadership at your child's school?

| ANSWER CHOICES        | RESPONSES |
|-----------------------|-----------|
| Strongly satisfied    | 26.32% 5  |
| Satisfied             | 57.89% 11 |
| Dissatisfied          | 0.00% 0   |
| Strongly dissatisfied | 10.53% 2  |
| Don't know            | 5.26% 1   |
| TOTAL                 | 19        |