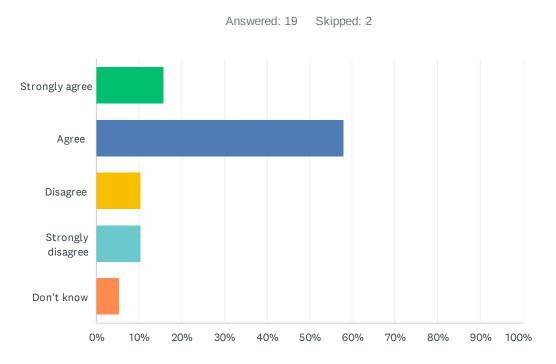

### Q10 My child's learning the knowledge, skills and attitudes necessary to be successful in life.

| ANSWER CHOICES    | RESPONSES |    |
|-------------------|-----------|----|
| Strongly agree    | 15.79%    | 3  |
| Agree             | 57.89%    | 11 |
| Disagree          | 10.53%    | 2  |
| Strongly disagree | 10.53%    | 2  |
| Don't know        | 5.26%     | 1  |
| TOTAL             |           | 19 |