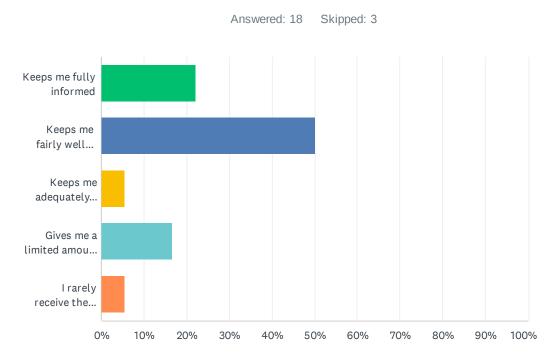

#### Q26 Elk Island Public Schools appreciates the opportunity to stay connected with parents about news, activities, programs and other matters of importance. What is your impression of the communication you receive from your child's school?

| ANSWER CHOICES                           | RESPONSES |    |
|------------------------------------------|-----------|----|
| Keeps me fully informed                  | 22.22%    | 4  |
| Keeps me fairly well informed            | 50.00%    | 9  |
| Keeps me adequately informed             | 5.56%     | 1  |
| Gives me a limited amount of information | 16.67%    | 3  |
| I rarely receive the information I need  | 5.56%     | 1  |
| TOTAL                                    |           | 18 |