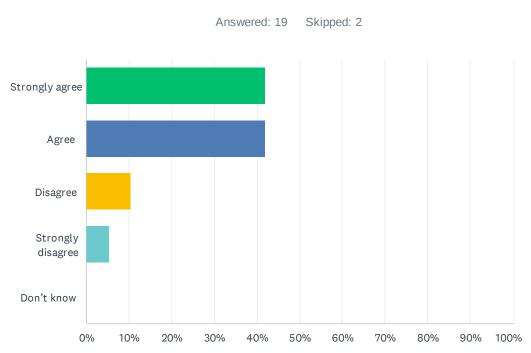

| ANSWER CHOICES    | RESPONSES |
|-------------------|-----------|
| Strongly agree    | 42.11% 8  |
| Agree             | 42.11% 8  |
| Disagree          | 10.53% 2  |
| Strongly disagree | 5.26% 1   |
| Don't know        | 0.00% 0   |
| TOTAL             | 19        |

### Q17 My child's school is safe.