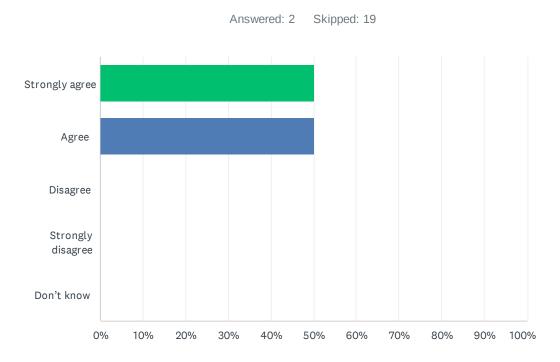

# Q4 As a result of being in the kindergarten program, my child's becoming ready to enter Grade 1.

| ANSWER CHOICES    | RESPONSES |   |
|-------------------|-----------|---|
| Strongly agree    | 50.00%    | 1 |
| Agree             | 50.00%    | 1 |
| Disagree          | 0.00%     | 0 |
| Strongly disagree | 0.00%     | 0 |
| Don't know        | 0.00%     | 0 |
| TOTAL             |           | 2 |