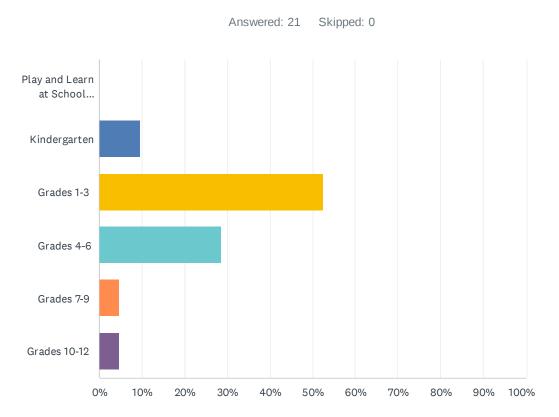

| ANSWER CHOICES                  | RESPONSES |    |
|---------------------------------|-----------|----|
| Play and Learn at School (PALS) | 0.00%     | 0  |
| Kindergarten                    | 9.52%     | 2  |
| Grades 1-3                      | 52.38%    | 11 |
| Grades 4-6                      | 28.57%    | 6  |
| Grades 7-9                      | 4.76%     | 1  |
| Grades 10-12                    | 4.76%     | 1  |
| TOTAL                           |           | 21 |

#### Q2 What grade is your child currently in?