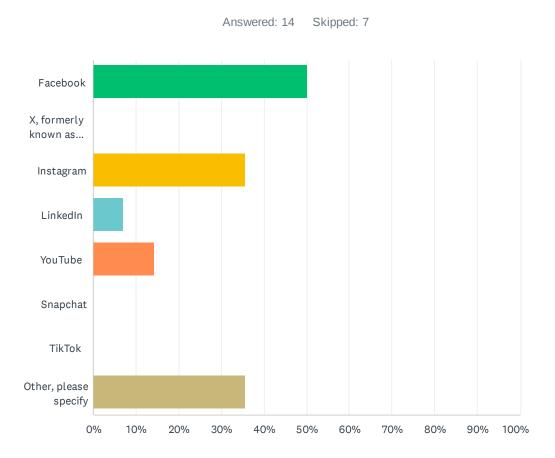

### Q29 The Division and schools often share news and information on social media. Which of the following platforms do you use? Check all that apply.

| ANSWER CHOICES               | RESPONSES |   |
|------------------------------|-----------|---|
| Facebook                     | 50.00%    | 7 |
| X, formerly known as Twitter | 0.00%     | 0 |
| Instagram                    | 35.71%    | 5 |
| LinkedIn                     | 7.14%     | 1 |
| YouTube                      | 14.29%    | 2 |
| Snapchat                     | 0.00%     | 0 |
| TikTok                       | 0.00%     | 0 |
| Other, please specify        | 35.71%    | 5 |
| Total Pospondente: 14        |           |   |