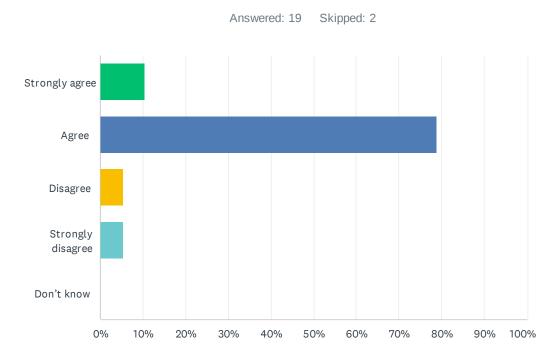

### Q5 My child's individual needs are met.

| ANSWER CHOICES    | RESPONSES |    |
|-------------------|-----------|----|
| Strongly agree    | 15.79%    | 3  |
| Agree             | 63.16%    | 12 |
| Disagree          | 15.79%    | 3  |
| Strongly disagree | 5.26%     | 1  |
| Don't know        | 0.00%     | 0  |
| TOTAL             |           | 19 |