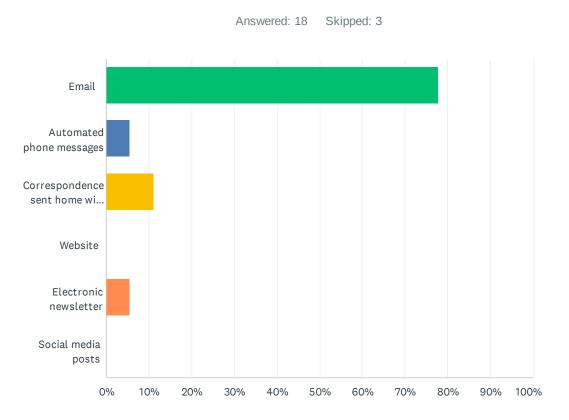

### Q28 What is your most preferred method of communication from the school and Division?

| ANSWER CHOICES                         | RESPONSES |    |
|----------------------------------------|-----------|----|
| Email                                  | 77.78%    | 14 |
| Automated phone messages               | 5.56%     | 1  |
| Correspondence sent home with my child | 11.11%    | 2  |
| Website                                | 0.00%     | 0  |
| Electronic newsletter                  | 5.56%     | 1  |
| Social media posts                     | 0.00%     | 0  |
| TOTAL                                  |           | 18 |