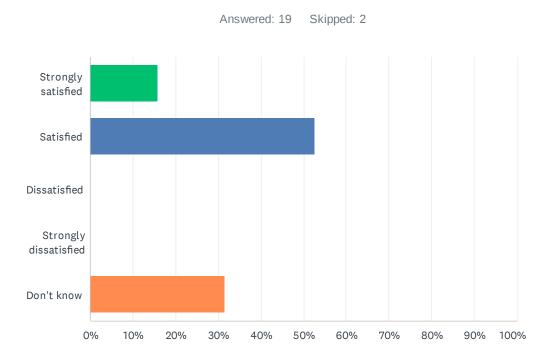

### Q12 How satisfied are you with the quality of teaching at your child's school?

| ANSWER CHOICES        | RESPONSES |    |
|-----------------------|-----------|----|
| Strongly satisfied    | 38.89%    | 7  |
| Satisfied             | 38.89%    | 7  |
| Dissatisfied          | 11.11%    | 2  |
| Strongly dissatisfied | 5.56%     | 1  |
| Don't know            | 5.56%     | 1  |
| TOTAL                 |           | 18 |