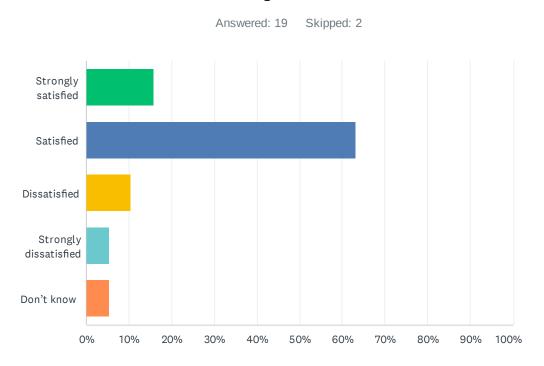

# Q11 How satisfied are you with the quality of education your child's receiving at school?

| ANSWER CHOICES        | RESPONSES |    |
|-----------------------|-----------|----|
| Strongly satisfied    | 15.79%    | 3  |
| Satisfied             | 63.16%    | 12 |
| Dissatisfied          | 10.53%    | 2  |
| Strongly dissatisfied | 5.26%     | 1  |
| Don't know            | 5.26%     | 1  |
| TOTAL                 |           | 19 |