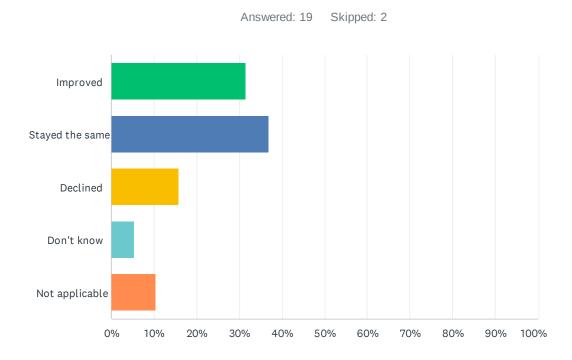

# Q19 In your opinion, has the quality of education your child's experienced improved, stayed the same or declined in the past three years?

| ANSWER CHOICES  | RESPONSES |
|-----------------|-----------|
| Improved        | 31.58% 6  |
| Stayed the same | 36.84% 7  |
| Declined        | 15.79% 3  |
| Don't know      | 5.26% 1   |
| Not applicable  | 10.53% 2  |
| TOTAL           | 19        |