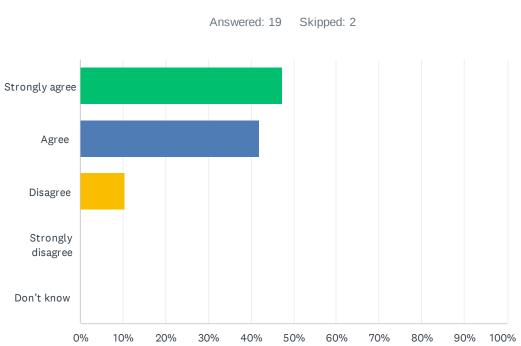

| Q15 School staff care about my ch | nild. |
|-----------------------------------|-------|
|-----------------------------------|-------|

| ANSWER CHOICES    | RESPONSES |    |
|-------------------|-----------|----|
| Strongly agree    | 47.37%    | 9  |
| Agree             | 42.11%    | 8  |
| Disagree          | 10.53%    | 2  |
| Strongly disagree | 0.00%     | 0  |
| Don't know        | 0.00%     | 0  |
| TOTAL             |           | 19 |