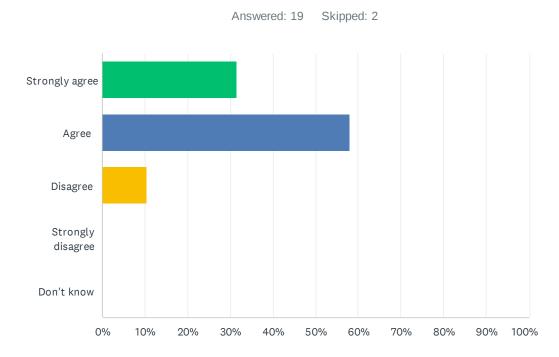

| Q7 My | child's demonstrating | growth in | literacy. |
|-------|-----------------------|-----------|-----------|
|       | 5                     | J         |           |

| ANSWER CHOICES    | RESPONSES |    |
|-------------------|-----------|----|
| Strongly agree    | 31.58%    | 6  |
| Agree             | 57.89%    | 11 |
| Disagree          | 10.53%    | 2  |
| Strongly disagree | 0.00%     | 0  |
| Don't know        | 0.00%     | 0  |
| TOTAL             |           | 19 |