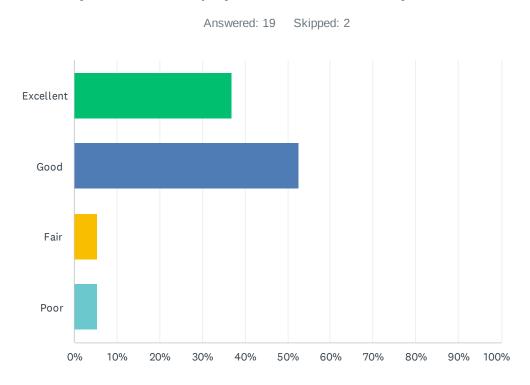

### Q20 How do you rate the physical condition of your child's school?

| ANSWER CHOICES | RESPONSES |
|----------------|-----------|
| Excellent      | 36.84% 7  |
| Good           | 52.63% 10 |
| Fair           | 5.26% 1   |
| Poor           | 5.26% 1   |
| TOTAL          | 19        |