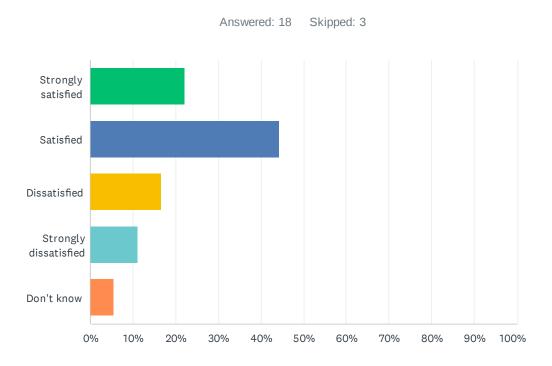

### Q12 How satisfied are you with the quality of teaching at your child's school?

| ANSWER CHOICES        | RESPONSES |    |
|-----------------------|-----------|----|
| Strongly satisfied    | 38.89%    | 7  |
| Satisfied             | 38.89%    | 7  |
| Dissatisfied          | 11.11%    | 2  |
| Strongly dissatisfied | 5.56%     | 1  |
| Don't know            | 5.56%     | 1  |
| TOTAL                 |           | 18 |