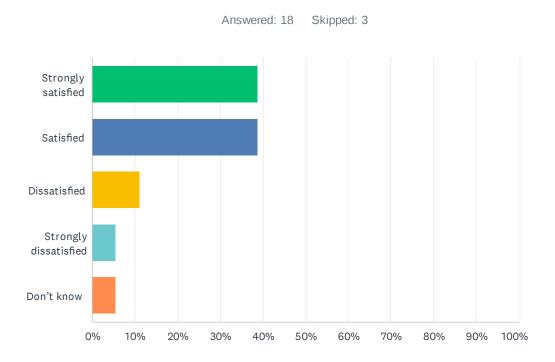

### Q12 How satisfied are you with the quality of teaching at your child's school?

| ANSWER CHOICES        | RESPONSES |    |
|-----------------------|-----------|----|
| Strongly satisfied    | 38.89%    | 7  |
| Satisfied             | 38.89%    | 7  |
| Dissatisfied          | 11.11%    | 2  |
| Strongly dissatisfied | 5.56%     | 1  |
| Don't know            | 5.56%     | 1  |
| TOTAL                 |           | 18 |