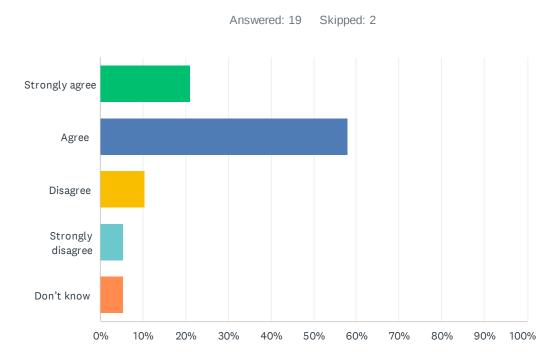

### Q10 My child's learning the knowledge, skills and attitudes necessary to be successful in life.

| ANSWER CHOICES    | RESPONSES |    |
|-------------------|-----------|----|
| Strongly agree    | 15.79%    | 3  |
| Agree             | 57.89%    | 11 |
| Disagree          | 10.53%    | 2  |
| Strongly disagree | 10.53%    | 2  |
| Don't know        | 5.26%     | 1  |
| TOTAL             |           | 19 |