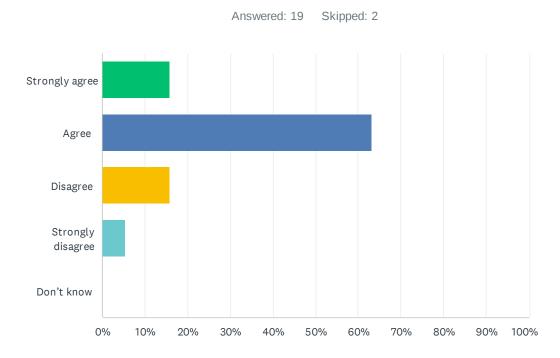

### Q5 My child's individual needs are met.

| ANSWER CHOICES    | RESPONSES |    |
|-------------------|-----------|----|
| Strongly agree    | 15.79%    | 3  |
| Agree             | 63.16%    | 12 |
| Disagree          | 15.79%    | 3  |
| Strongly disagree | 5.26%     | 1  |
| Don't know        | 0.00%     | 0  |
| TOTAL             |           | 19 |