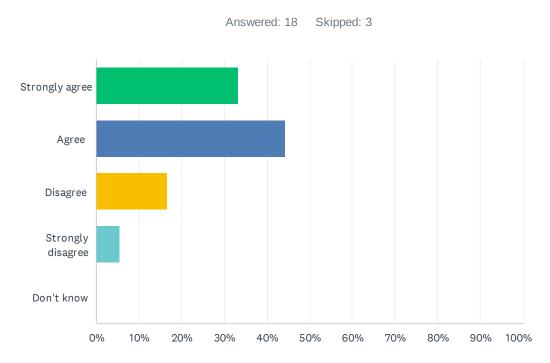

### Q8 My child's demonstrating growth in numeracy.

| ANSWER CHOICES    | RESPONSES |    |
|-------------------|-----------|----|
| Strongly agree    | 33.33%    | 6  |
| Agree             | 44.44%    | 8  |
| Disagree          | 16.67%    | 3  |
| Strongly disagree | 5.56%     | 1  |
| Don't know        | 0.00%     | 0  |
| TOTAL             |           | 18 |