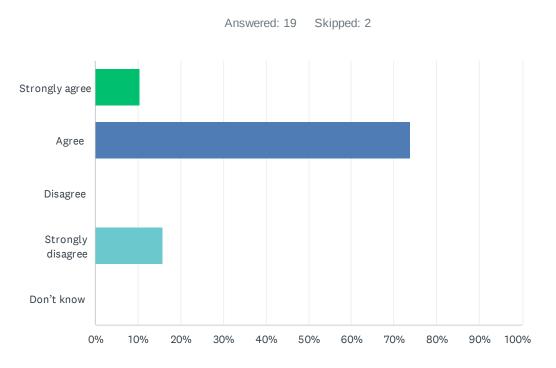

### Q5 My child's individual needs are met.

| ANSWER CHOICES    | RESPONSES |    |
|-------------------|-----------|----|
| Strongly agree    | 15.79%    | 3  |
| Agree             | 63.16%    | 12 |
| Disagree          | 15.79%    | 3  |
| Strongly disagree | 5.26%     | 1  |
| Don't know        | 0.00%     | 0  |
| TOTAL             |           | 19 |