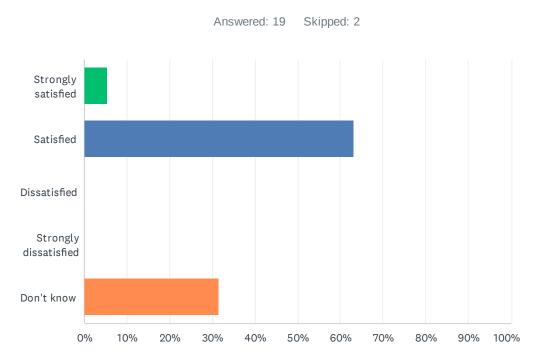

# Q11 How satisfied are you with the quality of education your child's receiving at school?

| ANSWER CHOICES        | RESPONSES |    |
|-----------------------|-----------|----|
| Strongly satisfied    | 15.79%    | 3  |
| Satisfied             | 63.16%    | 12 |
| Dissatisfied          | 10.53%    | 2  |
| Strongly dissatisfied | 5.26%     | 1  |
| Don't know            | 5.26%     | 1  |
| TOTAL                 |           | 19 |