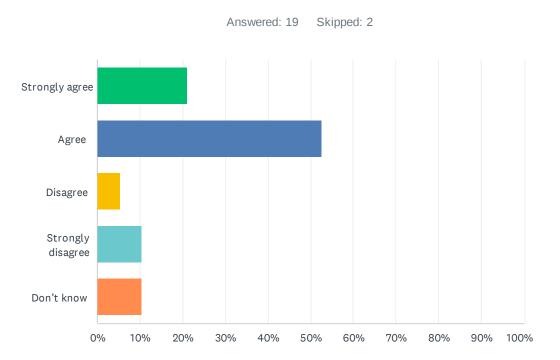

#### Q16 My child's school handles discipline fairly and reasonably.

| ANSWER CHOICES    | RESPONSES |    |
|-------------------|-----------|----|
| Strongly agree    | 21.05%    | 4  |
| Agree             | 52.63%    | 10 |
| Disagree          | 5.26%     | 1  |
| Strongly disagree | 10.53%    | 2  |
| Don't know        | 10.53%    | 2  |
| TOTAL             |           | 19 |