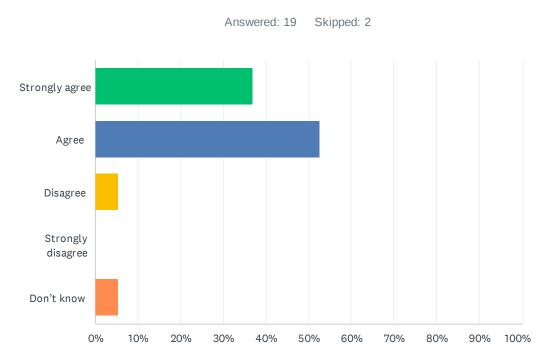

### Q14 My child's school encourages my child to be a responsible, respectful and engaged citizen.

| ANSWER CHOICES    | RESPONSES |    |
|-------------------|-----------|----|
| Strongly agree    | 36.84%    | 7  |
| Agree             | 52.63%    | 10 |
| Disagree          | 5.26%     | 1  |
| Strongly disagree | 0.00%     | 0  |
| Don't know        | 5.26%     | 1  |
| TOTAL             |           | 19 |