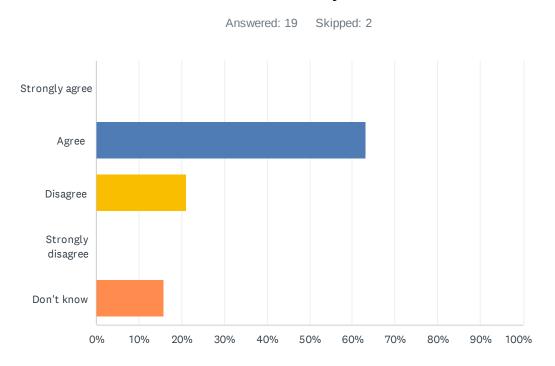

### Q9 My child has an understanding of First Nations, Métis and Inuit culture and history.

| ANSWER CHOICES    | RESPONSES |    |
|-------------------|-----------|----|
| Strongly agree    | 0.00%     | 0  |
| Agree             | 63.16%    | 12 |
| Disagree          | 21.05%    | 4  |
| Strongly disagree | 0.00%     | 0  |
| Don't know        | 15.79%    | 3  |
| TOTAL             |           | 19 |