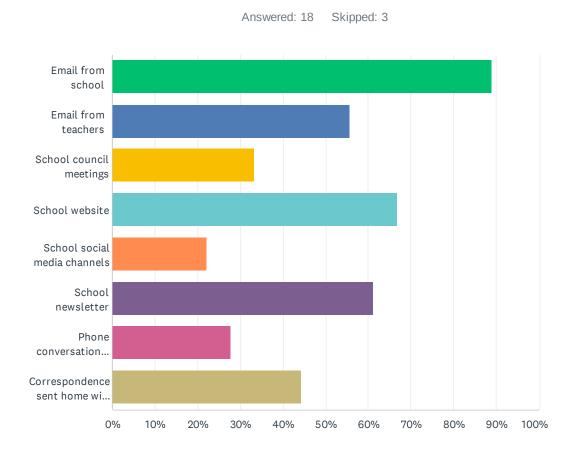

### Q27 Do you regularly make use of the following to keep up to date on school activities, programs, etc.? Check all that apply.

| ANSWER CHOICES                                  | RESPONSES |    |
|-------------------------------------------------|-----------|----|
| Email from school                               | 88.89%    | 16 |
| Email from teachers                             | 55.56%    | 10 |
| School council meetings                         | 33.33%    | 6  |
| School website                                  | 66.67%    | 12 |
| School social media channels                    | 22.22%    | 4  |
| School newsletter                               | 61.11%    | 11 |
| Phone conversations with the school or teachers | 27.78%    | 5  |
| Correspondence sent home with my child          | 44.44%    | 8  |
| Total Respondents: 18                           |           |    |