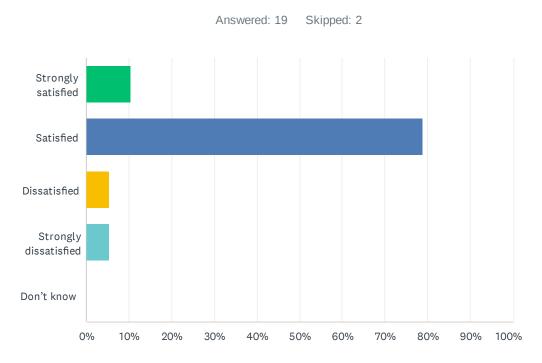

| ANSWER CHOICES        | RESPONSES |    |
|-----------------------|-----------|----|
| Strongly satisfied    | 10.53%    | 2  |
| Satisfied             | 78.95%    | 15 |
| Dissatisfied          | 5.26%     | 1  |
| Strongly dissatisfied | 5.26%     | 1  |
| Don't know            | 0.00%     | 0  |
| TOTAL                 |           | 19 |